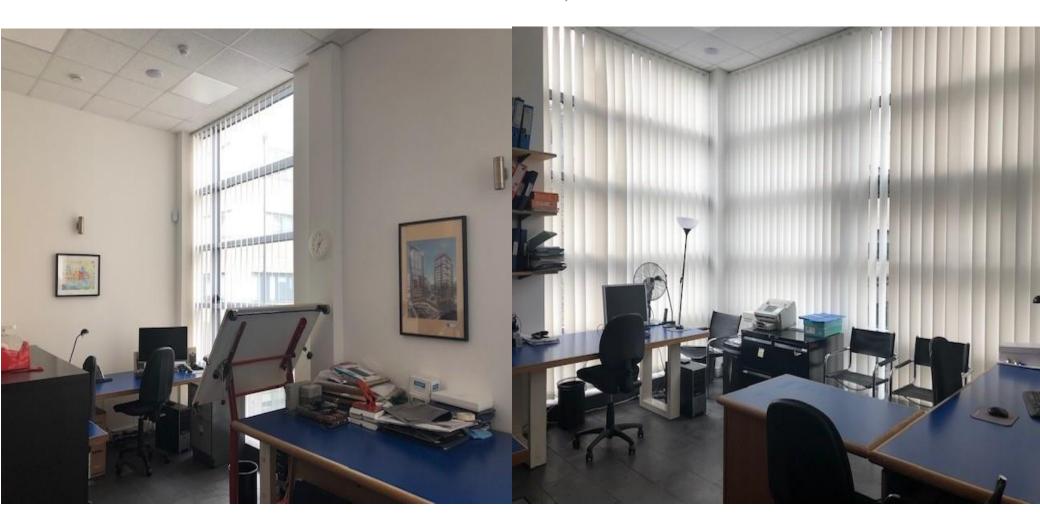

# Description

A wonderfully bright and modern office unit on the second floor of a small commercial block located within a secure mixed use development. The unit is arranged on one floor and currently offers a reception area, two large office suites, kitchen and toilet facilities with a shower. The office is equipped with excellent specifications to include high ceilings, heating /cooling cassettes, raised floors and Cat 5 cabling. All local amenities can be found on Bermondsey Street offering a host of restaurants/bars and boutique shops moments away. London Bride mainline and underground station is within walking distance.

#### **Term**

A new lease is available for a minimum term of three years on terms by arrangement.

- **Specifications**
- Suspended ceilings
- Recessed spotlights
- Heating/cooling cassettes
- \* Raised floors
- Category 5 cabling
- ❖ W.C / Shower facilities
- Separate W.C
- Kitchen
- Video entry phone
- Alarm
- Excellent decorative order