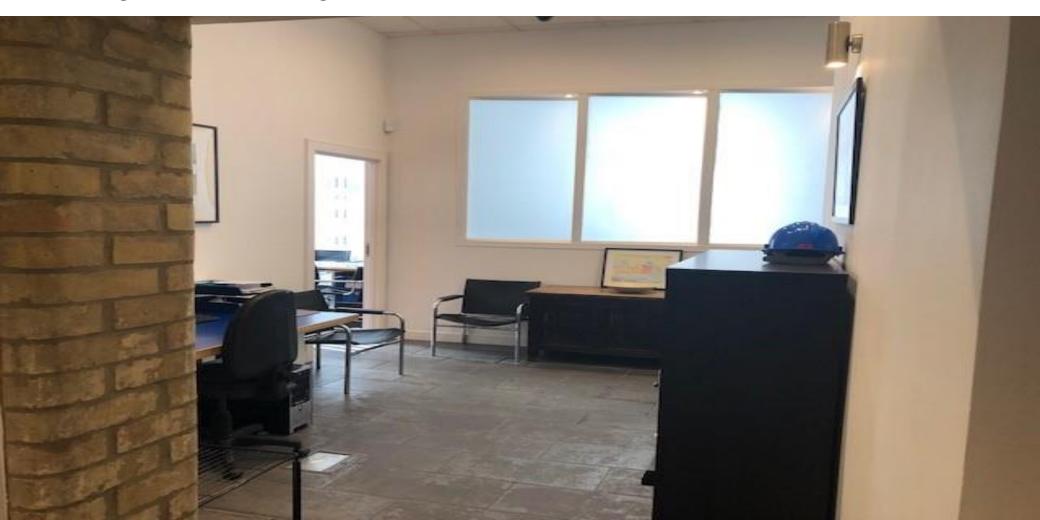

# Description

A wonderfully bright and modern office unit on the second floor of a small commercial block located within a secure mixed use development. The unit is arranged on one floor and currently offers a reception area, two large office suites, kitchen and toilet facilities with a shower. The office is equipped with excellent specifications to include high ceilings, heating /cooling cassettes, raised floors and Cat 5 cabling. All local amenities can be found on Bermondsey Street offering a host of restaurants/bars and boutique shops moments away. London Bride mainline and underground station is within walking distance.

#### **Term**

A new lease is available for a minimum term of three years on terms by arrangement.

- **Specifications**
- Suspended ceilings
- Recessed spotlights
- Heating/cooling cassettes
- \* Raised floors
- Category 5 cabling
- ❖ W.C / Shower facilities
- Separate W.C
- Kitchen
- Video entry phone
- Alarm
- Excellent decorative order