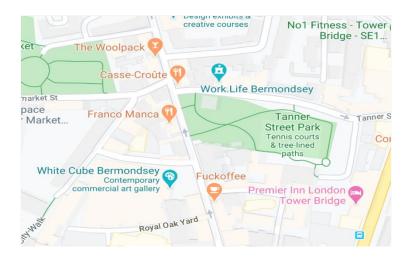

#### Location

Located just off the ever popular Bermondsey Street in between Long Lane and Crucifix Lane. The Second Floor Office forms part of a small commercial block within a mixed use development. All amenities can be found along Bermondsey Street to include a host of restaurants/bars and boutique shops. Additional benefits include Tanner Street Park and White Cube art gallery.

London Bridge mainline (Southern /Thameslink & southeastern) and underground (Jubilee & Northern line) is a short walk away offering various connections to all destinations.